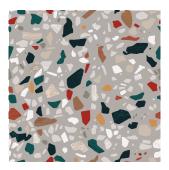

# **TERRAZZO: GRANDEZZA**

Grandezza is the largest size of Terrazzo tiles made by Bharat Floorings. Grandezza tiles are available in 30cm x 60cm as well as 2x2 ft. It's recommended to take Terrazzo Grandezza in larger chip sizes - i.e. T2 size and above, for better bonding of the cement. Terrazzo Grandezza has a range of 30 background colours, and a wide variety of chips and chip sizes with which to play.

Terrazzo Grandezza™ (60cm x 30cm ) in Dark Blue and Sicilia form a lovely striped pattern at a Villa in Goa.

Terrazzo Grandezza™

(60cm x 30cm ) in Dark Blue and Sicilia form a lovely striped pattern at a Villa in Goa.

Terrazzo Grandezza™ (60cm x 30cm ) in Dark Blue and Sicilia form a lovely striped pattern at a Villa in Goa.