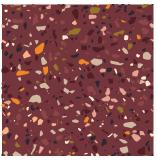

# **TERRAZZO: GRANDEZZA**

Grandezza is the largest size of Terrazzo tiles made by Bharat Floorings. Grandezza tiles are available in 30cm x 60cm as well as 2x2 ft. It's recommended to take Terrazzo Grandezza in larger chip sizes - i.e. T2 size and above, for better bonding of the cement. Terrazzo Grandezza has a range of 30 background colours, and a wide variety of chips and chip sizes with which to play.

Terrazzo Grandezza™ (60cm x 30cm ) in Dark Blue and Sicilia form a lovely striped pattern at a Villa in Goa.

Terrazzo Grandezza™

(60cm x 30cm ) in Dark Blue and Sicilia form a lovely striped pattern at a Villa in Goa.

Terrazzo Grandezza™ (60cm x 30cm ) in Dark Blue and Sicilia form a lovely striped pattern at a Villa in Goa.