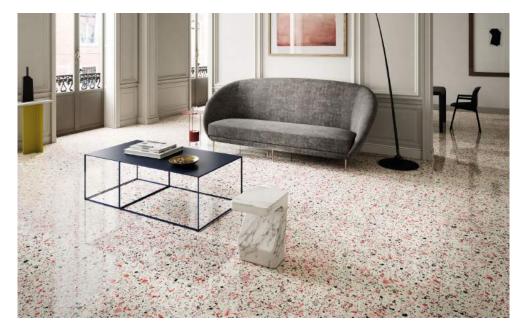

# **TERRAZZO: GRANDEZZA**

Grandezza is the largest size of Terrazzo tiles made by Bharat Floorings. Grandezza tiles are available in 30cm x 60cm as well as 2x2 ft. It's recommended to take Terrazzo Grandezza in larger chip sizes - i.e. T2 size and above, for better bonding of the cement. Terrazzo Grandezza has a range of 30 background colours, and a wide variety of chips and chip sizes with which to play.

Terrazzo Grandezza™ (60cm x 30cm ) in Dark Blue and Sicilia form a lovely striped pattern at a Villa in Goa.

Terrazzo Grandezza™

(60cm x 30cm ) in Dark Blue and Sicilia form a lovely striped pattern at a Villa in Goa.

Terrazzo Grandezza™ (60cm x 30cm ) in Dark Blue and Sicilia form a lovely striped pattern at a Villa in Goa.