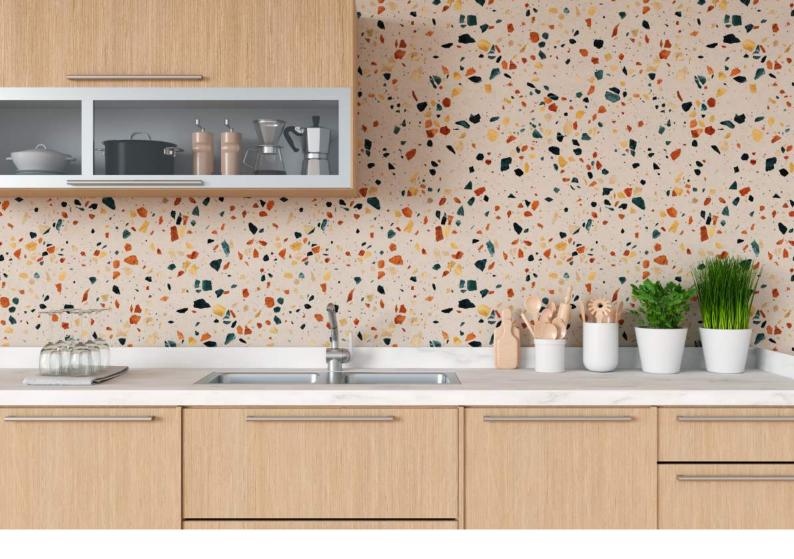

# **TERRAZZO: GRANDEZZA**

Grandezza is the largest size of Terrazzo tiles made by Bharat Floorings. Grandezza tiles are available in 30cm x 60cm as well as 2x2 ft. It's recommended to take Terrazzo Grandezza in larger chip sizes - i.e. T2 size and above, for better bonding of the cement. Terrazzo Grandezza has a range of 30 background colours, and a wide variety of chips and chip sizes with which to play.

Terrazzo Grandezza™ (60cm x 30cm ) in Dark Blue and Sicilia form a lovely striped pattern at a Villa in Goa.

Terrazzo Grandezza™

(60cm x 30cm ) in Dark Blue and Sicilia form a lovely striped pattern at a Villa in Goa.

Terrazzo Grandezza™ (60cm x 30cm ) in Dark Blue and Sicilia form a lovely striped pattern at a Villa in Goa.