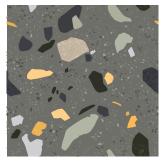

# **TERRAZZO: GRANDEZZA**

Grandezza is the largest size of Terrazzo tiles made by Bharat Floorings. Grandezza tiles are available in 30cm x 60cm as well as 2x2 ft. It's recommended to take Terrazzo Grandezza in larger chip sizes - i.e. T2 size and above, for better bonding of the cement. Terrazzo Grandezza has a range of 30 background colours, and a wide variety of chips and chip sizes with which to play.

Terrazzo Grandezza™ (60cm x 30cm ) in Dark Blue and Sicilia form a lovely striped pattern at a Villa in Goa.

Terrazzo Grandezza™

(60cm x 30cm ) in Dark Blue and Sicilia form a lovely striped pattern at a Villa in Goa.

Terrazzo Grandezza™ (60cm x 30cm ) in Dark Blue and Sicilia form a lovely striped pattern at a Villa in Goa.