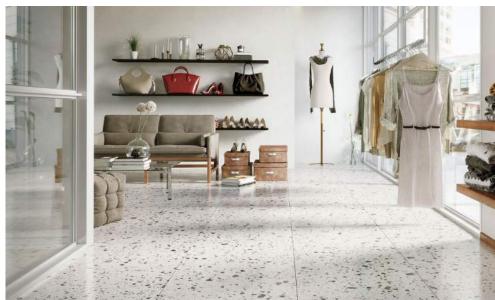

# **TERRAZZO: GRANDEZZA**

Grandezza is the largest size of Terrazzo tiles made by Bharat Floorings. Grandezza tiles are available in 30cm x 60cm as well as 2x2 ft. It's recommended to take Terrazzo Grandezza in larger chip sizes - i.e. T2 size and above, for better bonding of the cement. Terrazzo Grandezza has a range of 30 background colours, and a wide variety of chips and chip sizes with which to play.