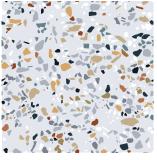

# **TERRAZZO: GRANDEZZA**

Grandezza is the largest size of Terrazzo tiles made by Bharat Floorings. Grandezza tiles are available in 30cm x 60cm as well as 2x2 ft. It's recommended to take Terrazzo Grandezza in larger chip sizes - i.e. T2 size and above, for better bonding of the cement. Terrazzo Grandezza has a range of 30 background colours, and a wide variety of chips and chip sizes with which to play.

Terrazzo Grandezza™ (60cm x 30cm ) in Dark Blue and Sicilia form a lovely striped pattern at a Villa in Goa.

Terrazzo Grandezza™

(60cm x 30cm ) in Dark Blue and Sicilia form a lovely striped pattern at a Villa in Goa.

Terrazzo Grandezza™ (60cm x 30cm ) in Dark Blue and Sicilia form a lovely striped pattern at a Villa in Goa.