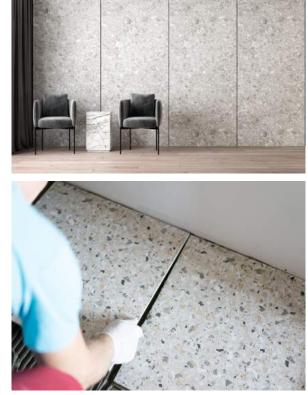

# **TERRAZZO: GRANDEZZA**

Grandezza is the largest size of Terrazzo tiles made by Bharat Floorings. Grandezza tiles are available in 30cm x 60cm as well as 2x2 ft. It's recommended to take Terrazzo Grandezza in larger chip sizes - i.e. T2 size and above, for better bonding of the cement. Terrazzo Grandezza has a range of 30 background colours, and a wide variety of chips and chip sizes with which to play.

Terrazzo Grandezza™ (60cm x 30cm ) in Dark Blue and Sicilia form a lovely striped pattern at a Villa in Goa.

Terrazzo Grandezza™

(60cm x 30cm ) in Dark Blue and Sicilia form a lovely striped pattern at a Villa in Goa.

Terrazzo Grandezza™ (60cm x 30cm ) in Dark Blue and Sicilia form a lovely striped pattern at a Villa in Goa.